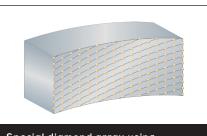

Proven rooftop design with single turbo slot segment makes starting the cut faster and easier
- Ideal for hand held and rig mounted motors
- Fast cutting in reinforced concrete and hard materials

| TECHNICAL SPECIFICATION |                                              |
|-------------------------|----------------------------------------------|
| Segment Length          | 0.94"                                        |
| Segment Height          | 0.39" + 0.08"                                |
| Segment Depth           | 0.14"                                        |
| Segment Type            | Proven rooftop design with single turbo slot |
| Segment Adhesion        | Laser welded                                 |
| Manufacturing Method    | FusionTech™                                  |





Special diamond array using FusionTech™ Technology





## AVAILABLE IN YOUR OWN BRAND