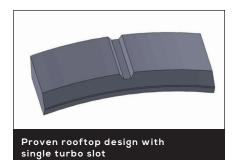

## SPECIFICATION DETAILS

- Proven rooftop design with single turbo slot segment makes starting the cut faster and easier
- Ideal for hand held and rig mounted motors
- Fast cutting in reinforced concrete and hard materials

| TECHNICAL SPECIFICATION |                                              |
|-------------------------|----------------------------------------------|
| Segment Length          | 0.94"                                        |
| Segment Height          | 0.39" + 0.08"                                |
| Segment Depth           | 0.14"                                        |
| Segment Type            | Proven rooftop design with single turbo slot |
| Segment Adhesion        | Laser welded                                 |
| Manufacturing Method    | FusionTech™                                  |