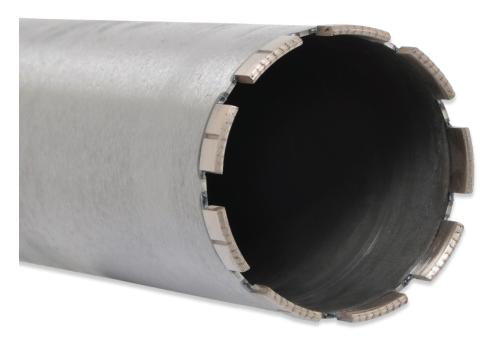

## D5 RAW CORE™

The D5 Raw Core™ is laser welded in the UK by our fully automated, 3 axis, CNC controlled, coredrill laser welding manufacturing machine, this ensures zero segment loss, quicker despatch and a consistently high performing coredrill.

This professional segment has been specifically manufactured to suit the North American market, paying special attention to speed of cut, without compromising segment longevity. Both the positioned diamond segment composition and the trusty well-proved rooftop design ensure fast cutting in concrete with heavy steel content, particularly on low to mid power motors.

## SPECIFICATION DETAILS

- Proven rooftop design with single turbo slot segment makes starting the cut faster and easier
- Ideal for hand held and rig mounted motors
- Fast cutting in reinforced concrete and hard materials