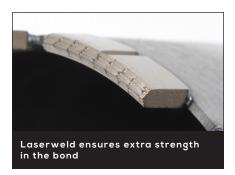

## D5 RAW CORE™

The D5 Raw Core™ is laser welded in the UK by our fully automated, 3 axis, CNC controlled, coredrill laser welding manufacturing machine, this ensures zero segment loss, quicker despatch and a consistently high performing coredrill.

| TECHNICAL SPECIFICATION |                                              |
|-------------------------|----------------------------------------------|
| Segment Length          | 0.94"                                        |
| Segment Height          | 0.39" + 0.08"                                |
| Segment Depth           | 0.14"                                        |
| Segment Type            | Proven rooftop design with single turbo slot |
| Segment Adhesion        | Laser welded                                 |
| Manufacturing Method    | FusionTech™                                  |