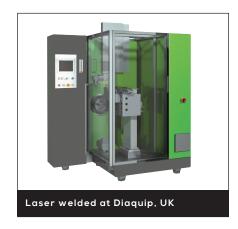

## D5 RAW CORE™

The D5 Raw Core™ is laser welded in the UK by our fully automated, 3 axis, CNC controlled, coredrill laser welding manufacturing machine, this ensures zero segment loss, quicker despatch and a consistently high performing coredrill.