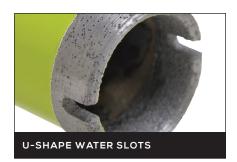

## DIAQUIP K CROWN

The K crown coredrill is a wet cutting consumable which has been proven universally throughout the UK and has shown particular strengths on harder materials such as granite.

The U-Shape water slots along with the rooftop design of the continuous rim ensures that slurry is fed away from the cutting edge and cutting is performed as efficiently as possible.

## SPECIFICATION DETAILS

- Rooftop cutting face design makes starting the cut faster and easier
- U-Shape water slots located around the ring ensures efficient slurry removal from the cutting edge

| TECHNICAL SPECIFICATION |           |
|-------------------------|-----------|
| Crown Height            | 9.5mm     |
| Crown Depth             | 2.5mm     |
| Size of slot            | 3mm x 7mm |