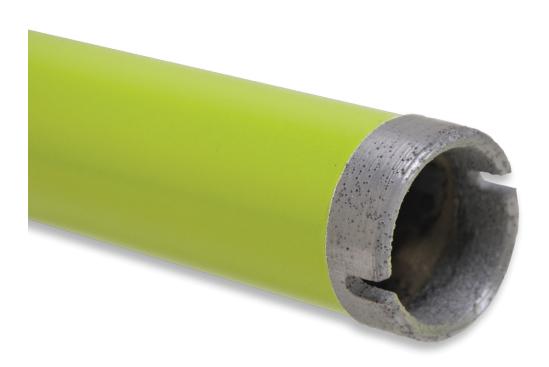

## DIAQUIP K CROWN

The K crown coredrill is a wet cutting consumable which has been proven universally throughout the UK and has shown particular strengths on harder materials such as granite.

The U-Shape water slots along with the rooftop design of the continuous rim ensures that slurry is fed away from the cutting edge and cutting is performed as efficiently as possible.

## SPECIFICATION DETAILS

- Rooftop cutting face design makes starting the cut faster and easier
- U-Shape water slots located around the ring ensures efficient slurry removal from the cutting edge

| TECHNICAL SPECIFICATION |           |
|-------------------------|-----------|
| Crown Height            | 9.5mm     |
| Crown Depth             | 2.5mm     |
| Size of slot            | 3mm x 7mm |