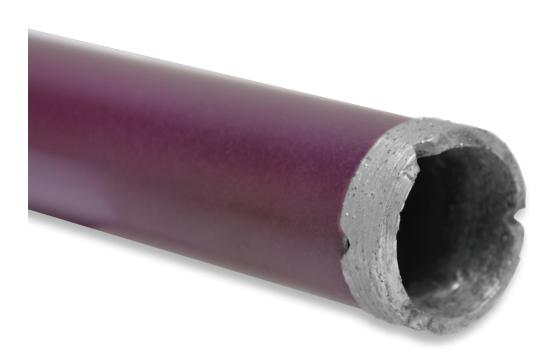

## DIAQUIP AERO CROWN

The Aero crown core drill is a high performance consumable that has been proven for universality and exceptional drilling capabilities through steel reinforcement.

To be used for wet drilling, the high concentration of diamond in the crown along with the large diamond grit ensures high speed and high performance in a wide range of materials on most common machines.

## SPECIFICATION DETAILS

- Bevelled cutting face design makes starting the cut faster and easier
- V-Shape water slots located round the ring ensures efficient slurry removal from the cutting edge

| TECHNICAL SPECIFICATION |           |
|-------------------------|-----------|
| Crown Height            | 8.5mm     |
| Crown Depth             | 2.5mm     |
| Size of slot            | 3mm x 3mm |
|                         |           |