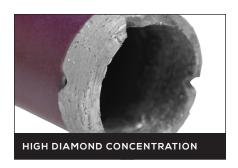

## DIAQUIP AERO CROWN

The Aero crown core drill is a high performance consumable that has been proven for universality and exceptional drilling capabilities through steel reinforcement.

To be used for wet drilling, the high concentration of diamond in the crown along with the large diamond grit ensures high speed and high performance in a wide range of materials on most common machines.