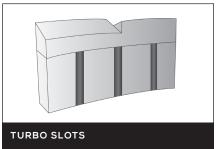

Segment Type

- Twisted rooftop design makes starting the cut faster and easier
- Turbo Slots in the segment improves slurry removal
- Long life and fast drilling in reinforced concrete
- Ideal for medium to high power motors