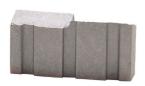

## SPECIFICATION DETAILS

24mm

11.5mm

3.5mm

Twisted Rooftop

TECHNICAL SPECIFICATION

Segment Length Segment Height

Segment Depth

Segment Type

- Twisted rooftop design makes starting the cut faster and easier
- Turbo Slots in the segment improves slurry removal
- Long life and fast drilling in reinforced concrete
- Ideal for medium to high power motors