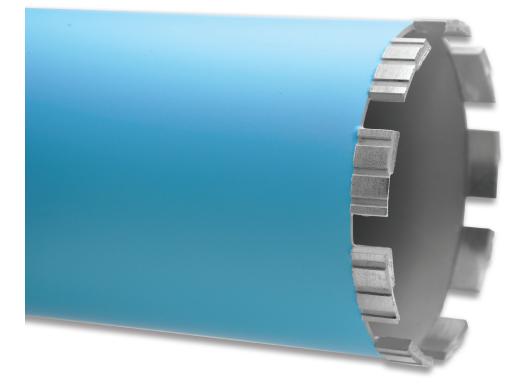

## DIAQUIP Z Pro

The Z Pro is a very universal drilling segment which delivers on both speed and life through heavily reinforced concrete - particularly on medium to high power motors.

As well as increasing the speed of the cut, the turbo slotted and twisted rooftop segment improves slurry removal from the cutting edge and increases the life of the segment.

Segment Type

- Twisted rooftop design makes starting the cut faster and easier
- Turbo Slots in the segment improves slurry removal
- Long life and fast drilling in reinforced concrete
- Ideal for medium to high power motors