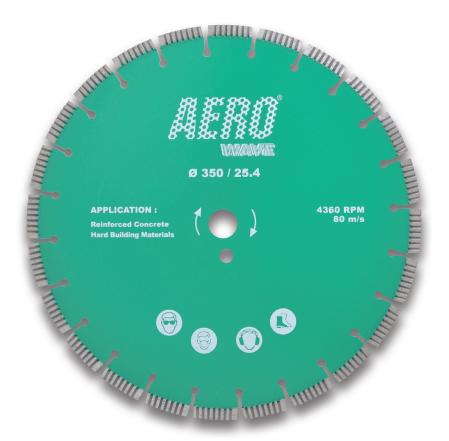

## HANDSAW BLADES

## WAVE

The DIAQUIP WAVE Blade is a professional small diameter diamond blade, for cutting heavily reinforced concrete and general building materials with Hand Saws and Iow power Floor Saws.

It is designed for free cutting but it is different to its competitors in that instead of the bond being softer the WAVE uses design technology to enhance performance and still provide long life.

Available in 6 sizes between 230 and 500mmØ and includes a Pre-Cut option

## SPECIFICATION DETAILS

- More Cutting Edges promotes faster cutting in a variety of materials and particularly for free cutting in steel
- Less Friction also promotes faster cutting as there is less drag on the segment
- Better Water Coverage due to the segment design clears slurry out faster and allows more water around the point of cut
- Advanced Segment composition meaning larger diamonds that increase speed of cut especially in steel and promotes longer life due to its high quality bond system

PRE-CUT BLADE AVAILABLE IN THIS RANGE

AVAILABLE SIZES; 230MMØ – 500MMØ

| TECHNICAL SPECIFICATION |                                                                                                    |
|-------------------------|----------------------------------------------------------------------------------------------------|
| Product Description     | Professional Premium Diamond Handsaw Blade                                                         |
| Application             | Fast Cutting with Long Life for free cutting in Reinforced Concrete and General Building Materials |
| Bore Size               | 25.4mmØ                                                                                            |
| Wet/Dry                 | Can be used for both applications                                                                  |
| Diameter Range          | 230mmØ – 500mmØ                                                                                    |