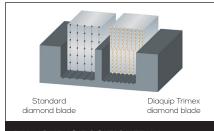

## SPECIFICATION DETAILS

- More speed; Due to there being a constant presence of diamond on the surface of the segment, the segment consistently cuts at maximum speed
- More life; The Diamond position makes full use of every diamond, maximising the life of the segment
- Smoother cut; With no gaps between the diamond as with conventional positioned diamond segment, and manufactured using Fusion Tech Technology, the Diaquip Trimex cuts smoothly throughout the life of the segment.
- Cuts better through steel; Due to the placement of diamonds, there is always as much sharp diamond on the surface of the segment as possible.

DIAMOND IS POSITIONED IN ALTERNATING LINES