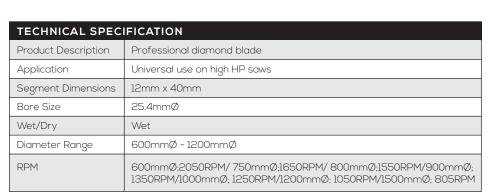

Available in sizes from 600mmØ up to 1200mmØ

## SPECIFICATION DETAILS

- More speed; Due to there being a constant presence of diamond on the surface of the segment, the segment consistently cuts at maximum speed
- More life; The Diamond position makes full use of every diamond, maximising the life of the segment
- Smoother cut; With no gaps between the diamond as with conventional positioned diamond segment, and manufactured using Fusion Tech Technology, the Diaquip Trimex cuts smoothly throughout the life of the segment.
- Cuts better through steel; Due to the placement of diamonds, there is always as much sharp diamond on the surface of the segment as possible.