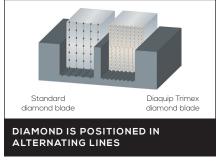

## TRIMEX 1010 FLOORSAW BLADE

Trimex 1010 is a professional diamond floorsaw blade, to be used on mid to high power electric saws. The Trimex 1010 diamond blade has laser welded, uniquely positioned diamond which delivers on speed, longer life, maximised performance and consistency of cut due to the constant presence of sharp diamond on the surface of the segment.

## SPECIFICATION DETAILS

- More speed; Due to there being a constant presence of diamond on the surface of the segment, the segment consistently cuts at maximum speed
- More life; The Diamond position makes full use of every diamond, maximising the life of the segment
- Smoother cut; With no gaps between the diamond as with conventional positioned diamond segment, and manufactured using Fusion Tech Technology, the Diaquip Trimex cuts smoothly throughout the life of the segment.
- Cuts better through steel; Due to the placement of diamonds, there is always as much sharp diamond on the surface of the segment as possible.