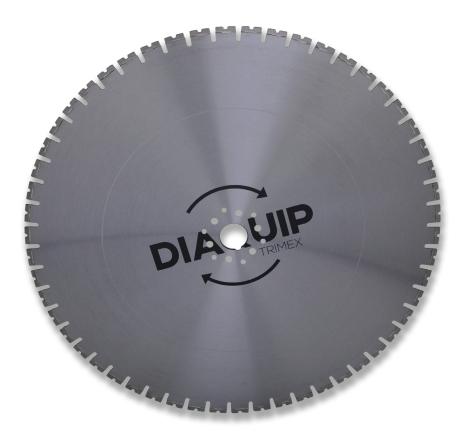

## TRIMEX 1000 WALLSAW BLADE

Trimex 1000 is a professional diamond wallsaw blade, used for cutting reinforced concrete. This blade has uniquely positioned diamond which delivers on speed, longer life, maximised performance and consistency of cut due to the constant presence of sharp diamond on the surface of the segment.

Available in sizes from 600mmØ to 1200mmØ

DIAMOND IS POSITIONED IN ALTERNATING LINES

SINGLE BORE HOLE WITH TWIN SET FLUSH CUT HOLES

AVAILABLE SIZES; 600MMØ – 1200MMØ

| TECHNICAL SPECIFICATION |                                                                                                   |  |  |  |
|-------------------------|---------------------------------------------------------------------------------------------------|--|--|--|
| Product Description     | Professional diamond wallsaw blade                                                                |  |  |  |
| Application             | Reinforced Concrete – All aggregates                                                              |  |  |  |
| Segment Dimensions      | 10mm x 40mm                                                                                       |  |  |  |
| Bore Size               | 60mmØ                                                                                             |  |  |  |
| Wet/Dry                 | Wet                                                                                               |  |  |  |
| Diameter Range          | 600mmØ - 1200mmØ                                                                                  |  |  |  |
| RPM                     | 600mmØ;2050RPM/ 750mmØ;1650RPM/ 800mmØ;1550RPM/900mmØ;<br>1350RPM/1000mmØ;1250RPM/1200mmØ;1050RPM |  |  |  |