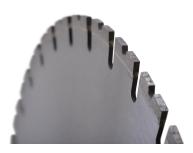

## SPECIFICATION DETAILS

- More speed; Due to there being a constant presence of diamond on the surface of the segment, the segment consistently cuts at maximum speed
- More life; The Diamond position makes full use of every diamond, maximising the life of the segment
- Smoother cut; With no gaps between the diamond as with conventional positioned diamond segment, and manufactured using Fusion Tech Technology, the Diaquip Trimex cuts smoothly throughout the life of the segment.
- Cuts better through steel; Due to the placement of diamonds, there is always as much sharp diamond on the surface of the segment as possible.

DIAMOND IS POSITIONED IN ALTERNATING LINES

SINGLE BORE HOLE WITH TWIN SET FLUSH CUT HOLES

AVAILABLE SIZES; 600MMØ – 1200MMØ

| TECHNICAL SPECIFICATION |                                                                                                   |  |  |  |
|-------------------------|---------------------------------------------------------------------------------------------------|--|--|--|
| Product Description     | Professional diamond wallsaw blade                                                                |  |  |  |
| Application             | Reinforced Concrete – All aggregates                                                              |  |  |  |
| Segment Dimensions      | 10mm x 40mm                                                                                       |  |  |  |
| Bore Size               | 60mmØ                                                                                             |  |  |  |
| Wet/Dry                 | Wet                                                                                               |  |  |  |
| Diameter Range          | 600mmØ - 1200mmØ                                                                                  |  |  |  |
| RPM                     | 600mmØ;2050RPM/ 750mmØ;1650RPM/ 800mmØ;1550RPM/900mmØ;<br>1350RPM/1000mmØ;1250RPM/1200mmØ;1050RPM |  |  |  |