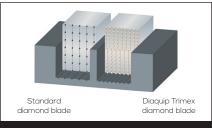

## SPECIFICATION DETAILS

- More speed; Due to there being a constant presence of diamond on the surface of the segment, the segment consistently cuts at maximum speed
- More life; The Diamond position makes full use of every diamond, maximising the life of the segment
- Smoother cut; With no gaps between the diamond as with conventional positioned diamond segment, and manufactured using Fusion Tech Technology, the Diaquip Trimex cuts smoothly throughout the life of the segment.
- Cuts better through steel; Due to the placement of diamonds, there is always as much sharp diamond on the surface of the segment as possible.

DIAMOND IS POSITIONED IN ALTERNATING LINES

SINGLE BORE HOLE WITH TWIN SET FLUSH CUT HOLES

AVAILABLE SIZES; 600MMØ – 1200MMØ

| TECHNICAL SPECIFICATION |                                                                                                   |  |  |  |
|-------------------------|---------------------------------------------------------------------------------------------------|--|--|--|
| Product Description     | Professional diamond wallsaw blade                                                                |  |  |  |
| Application             | Reinforced Concrete – All aggregates                                                              |  |  |  |
| Segment Dimensions      | 10mm x 40mm                                                                                       |  |  |  |
| Bore Size               | 60mmØ                                                                                             |  |  |  |
| Wet/Dry                 | Wet                                                                                               |  |  |  |
| Diameter Range          | 600mmØ - 1200mmØ                                                                                  |  |  |  |
| RPM                     | 600mmØ;2050RPM/ 750mmØ;1650RPM/ 800mmØ;1550RPM/900mmØ;<br>1350RPM/1000mmØ;1250RPM/1200mmØ;1050RPM |  |  |  |