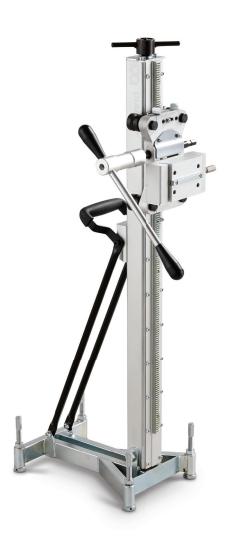

## QDS-250 DRILL STAND

The QDS-250 brings a unique dual purpose model to the Diaquip range of Drill Stands. It offers a 'Dovetail' quick release drill motor mount but also has the option of adding a quick release 60mm collar to the dovetail for securing handheld drill motors. With a drilling capacity of 250mm and a compactly designed 1 metre high mast, the 250 boasts versatility with a range of motors and in a variety of applications.

## SPECIFICATION DETAILS

- Lightweight Alloy/Steel construction with robust design.
- Winding handle operates all adjustment points
- 170mm long hold down fixing slot in base frame
- Dual Purpose drill stand
- Protected base levelling bolts