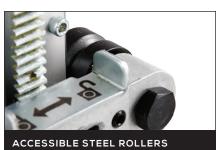

## SPECIFICATION DETAILS

- Lightweight Alloy/Steel construction with robust design.
- Winding handle operates all adjustment points
- 170mm long hold down fixing slot in base frame
- Dual Purpose drill stand
- Protected base levelling bolts