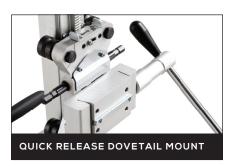

## QDS-250 DRILL STAND

The QDS-250 brings a unique dual purpose model to the Diaquip range of Drill Stands. It offers a 'Dovetail' quick release drill motor mount but also has the option of adding a quick release 60mm collar to the dovetail for securing handheld drill motors. With a drilling capacity of 250mm and a compactly designed 1 metre high mast, the 250 boasts versatility with a range of motors and in a variety of applications.