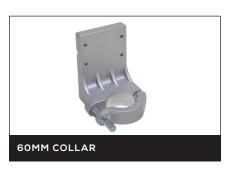

## QDS-250 DRILL STAND

The QDS-250 brings a unique dual purpose model to the Diaquip range of Drill Stands. It offers a 'Dovetail' quick release drill motor mount but also has the option of adding a quick release 60mm collar to the dovetail for securing handheld drill motors. With a drilling capacity of 250mm and a compactly designed 1 metre high mast, the 250 boasts versatility with a range of motors and in a variety of applications.

## **ACCESSORIES**