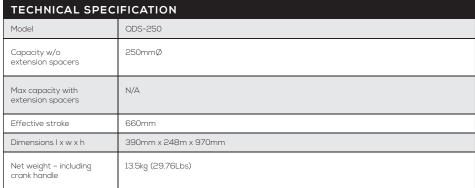

## QDS-250 DRILL STAND

The QDS-250 brings a unique dual purpose model to the Diaquip range of Drill Stands. It offers a 'Dovetail' quick release drill motor mount but also has the option of adding a quick release 60mm collar to the dovetail for securing handheld drill motors. With a drilling capacity of 250mm and a compactly designed 1 metre high mast, the 250 boasts versatility with a range of motors and in a variety of applications.