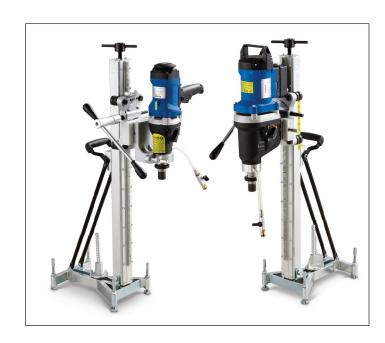

## QDS-250 DRILL STAND

The QDS-250 brings a unique dual purpose model to the Diaquip range of Drill Stands. It offers a 'Dovetail' quick release drill motor mount but also has the option of adding a quick release 60mm collar to the dovetail for securing handheld drill motors. With a drilling capacity of 250mm and a compactly designed 1 metre high mast, the 250 boasts versatility with a range of motors and in a variety of applications.