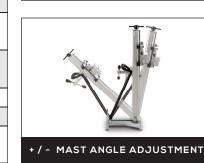

## QDS-250 DRILL STAND

The QDS-250 brings a unique dual purpose model to the Diaquip range of Drill Stands. It offers a 'Dovetail' quick release drill motor mount but also has the option of adding a quick release 60mm collar to the dovetail for securing handheld drill motors. With a drilling capacity of 250mm and a compactly designed 1 metre high mast, the 250 boasts versatility with a range of motors and in a variety of applications.