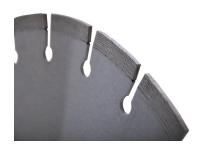

## **MATRIX**

The Diaquip Matrix Blade is a professional small diameter diamond blade, for cutting reinforced concrete and general building materials with handsaws and low power floor saws. Incorporating laser welded manufacturing and top quality positioned diamond technology the Matrix is designed to provide an affordable fast cutting blade offering good life and consistency of cut due to the constant presence of sharp diamond on the surface of the segment.

## SPECIFICATION DETAILS

- More speed; Due to there being a constant presence of newly emerging diamond on the surface of the segment, the segment consistently cuts at maximum speed
- Smoother cut; with no uneven clumps of diamonds as with conventional diamond segments, the Diaquip Matrix cuts smoothly throughout the full life of the segment