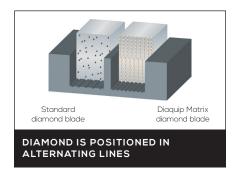

## **MATRIX**

The Diaquip Matrix Blade is a professional small diameter diamond blade, for cutting reinforced concrete and general building materials with handsaws and low power floor saws. Incorporating laser welded manufacturing and top quality positioned diamond technology the Matrix is designed to provide an affordable fast cutting blade offering good life and consistency of cut due to the constant presence of sharp diamond on the surface of the segment.

## SPECIFICATION DETAILS

- More speed; Due to there being a constant presence of newly emerging diamond on the surface of the segment, the segment consistently cuts at maximum speed
- Smoother cut; with no uneven clumps of diamonds as with conventional diamond segments, the Diaquip Matrix cuts smoothly throughout the full life of the segment