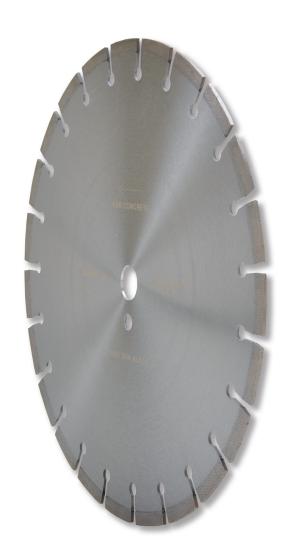

## **MATRIX**

The Diaquip Matrix Blade is a professional small diameter diamond blade, for cutting reinforced concrete and general building materials with handsaws and low power floor saws. Incorporating laser welded manufacturing and top quality positioned diamond technology the Matrix is designed to provide an affordable fast cutting blade offering good life and consistency of cut due to the constant presence of sharp diamond on the surface of the segment.

| TECHNICAL SPECIFICATION |                                                                                   |
|-------------------------|-----------------------------------------------------------------------------------|
| Product Description     | Professional Diamond Handsaw Blade                                                |
| Application             | Fast cutting with good life in reinforced concrete and general building materials |
| Bore Size               | 25.4mmØ                                                                           |
| Wet/Dry                 | Can be used for both applications                                                 |
| Diameter Range          | 125mmØ - 450mmØ                                                                   |