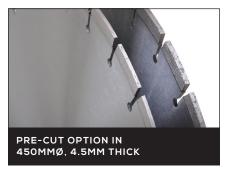

Available in 7 sizes between 125mmØ and 450mmØ – includes a 400mmØ, 4.5mm thick, 'pre-cutting' option.