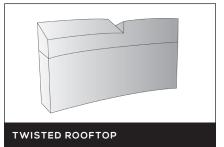

The positioned diamond segment composition along with the twisted rooftop design ensures a good combination of fast cutting and long life, particularly on **mid to high power motors**.

## SPECIFICATION DETAILS

- Twisted rooftop design segment makes starting the cut faster and easier
- Ideal for Rig Mounted motors
- Fast cutting and long life in reinforced concrete and a wide range of aggregates

DIAMOND FOLLOWS THE DIRECTION OF THE CUT

| TECHNICAL SPECIFICATION |                 |
|-------------------------|-----------------|
| Segment Length          | 24mm            |
| Segment Height          | 10mm + 2mm      |
| Segment Depth           | 3.5mm           |
| Segment Type            | Twisted Rooftop |