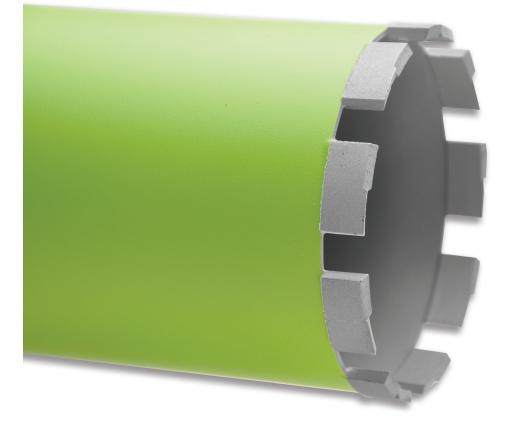

## DIAQUIP K60

The K60 coredrill is the flagship product in the Diaquip K coredrill range. It is a universal specification with outstanding results across a wide variety of aggregates and exceptionally good results where there is a high level of reinforcement.

The positioned diamond segment composition along with the twisted rooftop design ensures a good combination of fast cutting and long life, particularly on **mid to high power motors**.

## SPECIFICATION DETAILS

- Twisted rooftop design segment makes starting the cut faster and easier
- Ideal for Rig Mounted motors
- Fast cutting and long life in reinforced concrete and a wide range of aggregates