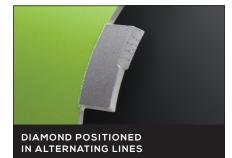

The positioned diamond segment composition along with the twisted rooftop design ensures a good combination of fast cutting and long life, particularly on **mid to high power motors**.

DIAMOND FOLLOWS THE DIRECTION OF THE CUT

| TECHNICAL SPECIFICATION |                 |
|-------------------------|-----------------|
| Segment Length          | 24mm            |
| Segment Height          | 10mm + 2mm      |
| Segment Depth           | 3.5mm           |
| Segment Type            | Twisted Rooftop |