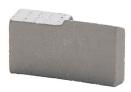

## SPECIFICATION DETAILS

- Twisted rooftop design segment makes starting the cut faster and easier
- Ideal for Rig Mounted motors
- Fast cutting and long life in reinforced concrete and a wide range of aggregates

DIAMOND FOLLOWS THE DIRECTION OF THE CUT

| TECHNICAL SPECIFICATION |                 |
|-------------------------|-----------------|
| Segment Length          | 24mm            |
| Segment Height          | 10mm + 2mm      |
| Segment Depth           | 3.5mm           |
| Segment Type            | Twisted Rooftop |