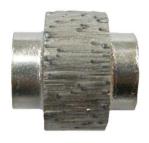

## SPECIFICATION DETAILS

- Segments manufactured using a special new innovative bond, Fusion Tech™. This means it is fast cutting without sacrificing on life
- Strong wire structure to match bead long life

| TECHNICAL SPECIFICATION |                                                                                        |
|-------------------------|----------------------------------------------------------------------------------------|
| Product Description     | Very fast cutting, long life diamond wire manufactured using<br>Fusion Tech technology |
| Application             | Concrete, Reinforced concrete, Universal on all aggregates                             |
| Power range, min        | 10Kw                                                                                   |
| Number of beads         | 40/m                                                                                   |
| Bead diameter           | 10.2mmØ                                                                                |
| Wet/Dry                 | Optimum for wet cutting. Special version available for dry cutting                     |