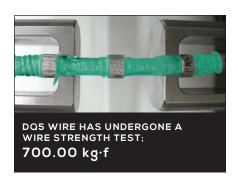

Representing the next generation in wiresawing, the DQ5 wire performs faster and more efficiently than existing wire products across a broad range of applications. This is due to the very high diamond content, and the unique new metal bond technology, Fusion  $\mathsf{Tech}^\mathsf{TM}$  which improves cutting speed, without sacrificing on life. This wire performs virtually regardless of any levels of reinforcement in the concrete.