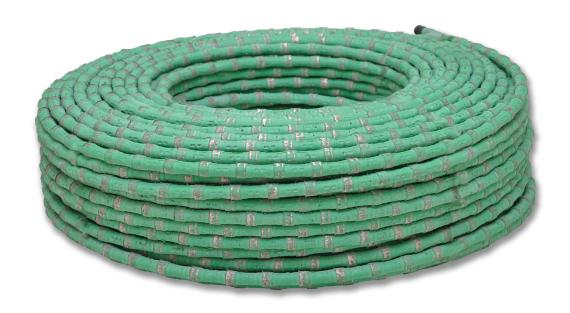

## DQ5

DQ5 Diamond wire is a very fast cutting, long life concrete wire, manufactured using Fusion Tech™ technology, for extreme & professional applications. Developed using the highest expertise available it has proved to be a quantum leap in diamond wiresawing industry standards.

Representing the next generation in wiresawing, the DQ5 wire performs faster and more efficiently than existing wire products across a broad range of applications. This is due to the very high diamond content, and the unique new metal bond technology, Fusion  $\mathsf{Tech}^\mathsf{TM}$  which improves cutting speed, without sacrificing on life. This wire performs virtually regardless of any levels of reinforcement in the concrete.