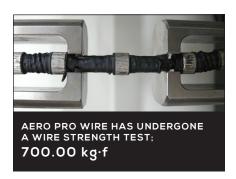

## SPECIFICATION DETAILS

- Multi-Stranded carrier wire ensures a high breaking strength
- Each bead is crimped which means that should a breakage occur, no beads will fall off increasing safety on your site.
- Flexible steel spring spacers are de signed to resist shock, and offers maximum flexibility
- Fast cutting without sacrificing on life