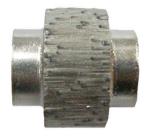

A key feature of the wire is the quality of the bead - by using a combination of high quality diamond and a unique bonding system, Aero Pro has been proven to give excellent life without sacrificing on speed. It's a real top performer

## SPECIFICATION DETAILS

- Multi-Stranded carrier wire ensures a high breaking strength
- Each bead is crimped which means that should a breakage occur, no beads will fall off increasing safety on your site.
- Flexible steel spring spacers are de signed to resist shock, and offers maximum flexibility
- Fast cutting without sacrificing on life