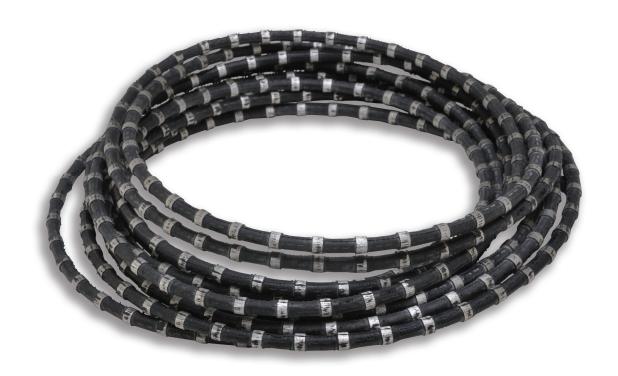

## AERO PRO

Aero Pro Diamond Wire is a long life, free-cutting sintered wire, universal for use on most aggregates through standard reinforcing levels. From the diamond bead, to the carrier wire, it has been manufactured with attention to detail and quality at every point.

A key feature of the wire is the quality of the bead - by using a combination of high quality diamond and a unique bonding system, Aero Pro has been proven to give excellent life without sacrificing on speed. It's a real top performer