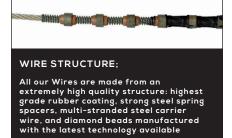

## SPECIFICATION DETAILS

- Multi-Stranded carrier wire ensures a high breaking strength
- Each bead is crimped which means that should a breakage occur, no beads will fall off increasing safety on your site.
- Flexible steel spring spacers are de signed to resist shock, and offers maximum flexibility
- Fast cutting without sacrificing on life