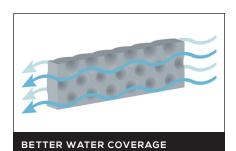

## SPECIFICATION DETAILS

- W-Shape gives the segment more cutting edges,
- Larger diamonds in the segment increases the speed of cut, and also the life of the segment due to the high quality bond system
- Better Water coverage means that slurry is cleared out faster and there is more water around the point of cut
- Low Friction Design due to the unique shape ensures faster cutting and free cutting in steel