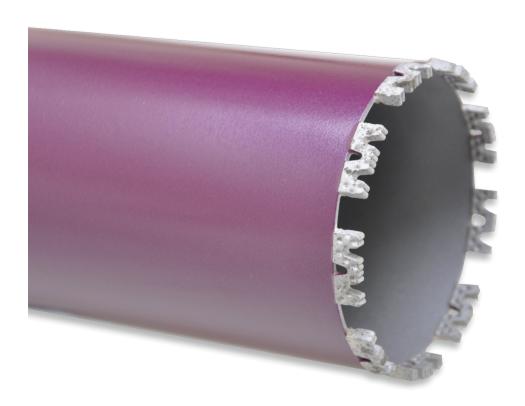

## DIAQUIP AERO FW

The Aero FW is a well proven coredrill best used for fast, wet cutting in hard aggregate concrete and steel reinforcement due to the high concentration of diamond in the segment.

In addition to the low friction 'Aero' golf ball design, the Aero FW segment is world recognised because of the well designed 'W' shape which provides more cutting edges, hence increasing the cutting speed.

## SPECIFICATION DETAILS

- W-Shape gives the segment more cutting edges,
- Larger diamonds in the segment increases the speed of cut, and also the life of the segment due to the high quality bond system
- Better Water coverage means that slurry is cleared out faster and there is more water around the point of cut
- Low Friction Design due to the unique shape ensures faster cutting and free cutting in steel