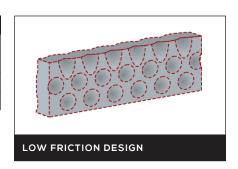

## DIAQUIP AERO FW

The Aero FW is a well proven coredrill best used for fast, wet cutting in hard aggregate concrete and steel reinforcement due to the high concentration of diamond in the segment.

In addition to the low friction 'Aero' golf ball design, the Aero FW segment is world recognised because of the well designed 'W' shape which provides more cutting edges, hence increasing the cutting speed.

## SPECIFICATION DETAILS

- W-Shape gives the segment more cutting edges,
- Larger diamonds in the segment increases the speed of cut, and also the life of the segment due to the high quality bond system
- Better Water coverage means that slurry is cleared out faster and there is more water around the point of cut
- Low Friction Design due to the unique shape ensures faster cutting and free cutting in steel